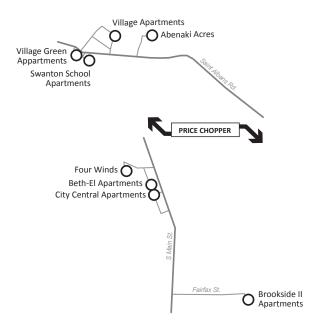

GMT provide shuttles to the St. Albans Price Chopper for easy and affordable grocery shopping. The shuttle operates withing the St. Albans Swanton area on Tuesday mornings and is open to the public.

## St. Albans Residents

| Pick-up Times | Locations                 |
|---------------|---------------------------|
| 10:00 AM      | Brookside Apartments      |
| 10:10 AM      | City Central Apartments   |
| 10:20 AM      | Beth-El Apartments        |
| 10:26 AM      | Four Winds                |
| 10:35 AM      | Drop-off at Price Chopper |
| 11:35 AM      | Pick-up at Price Chopper  |

## Swanton Residents

Deviations from this route are available up to 3/4 mile upon request. Please call GMT at 802-527-2181 at least 24 hours in advance to request deviation.