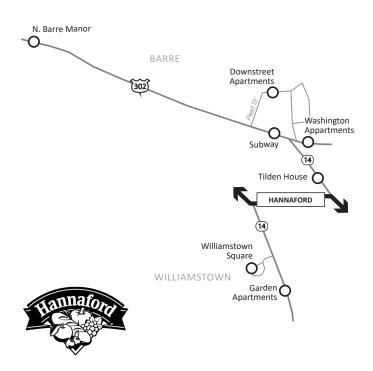

## HANNAFORD SHOPPING SHUTTLE TUESDAY

\*Bus will be rescheduled if a holiday falls on a Tuesday

| Pick-up Times<br>9:45 AM<br>9:50 AM<br>10:10 AM<br>10:45 AM | Locations Williamstown Square Garden Apartments Drop-off at Hannaford Pick-up at Hannaford |
|-------------------------------------------------------------|--------------------------------------------------------------------------------------------|
| <b>Pick-up Times</b><br>10:25 AM<br>10:35 AM<br>10:45 AM    | Locations N Barre Manor Subway Drop-off at Hannaford                                       |
| Pick-up Times                                               | Pick-up at Hannaford  Locations Tilden House                                               |
| 11:35 AM<br>11:45 AM<br>12:15 PM                            | Washington Apartments<br>Drop-off at Hannaford<br>Pick-up at Hannaford                     |
| <b>Pick-up Times</b><br>12:05 PM<br>12:15 PM<br>1:00 PM     | Locations  Downstreet Apartments  Drop-off at Hannaford  Pick-up at Hannaford              |