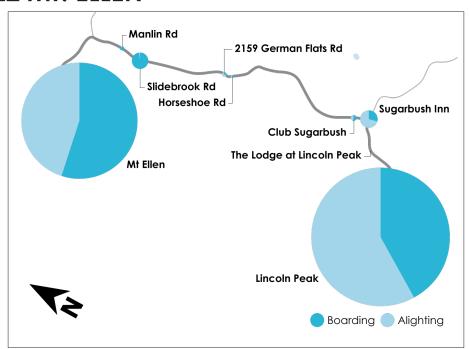

#### RT. 122 MT. ELLEN

#### **WEEKDAY RIDERSHIP BY STOP**

|                                 | Boardings | Alightings |
|---------------------------------|-----------|------------|
| BOL Passengers                  | 79        | 0          |
| Lincoln Peak                    | 3198      | 3          |
| Sugarbush Administrative Office | 68        | 177        |
| The Lodge at Lincoln Peak       | 44        | 39         |
| Sugarbush Inn                   | 145       | 504        |
| Club Sugarbush                  | 77        | 161        |
| 2159 German Flats Road          | 85        | 248        |
| Manlin Road                     | 195       | 33         |
| Mt Ellen                        | 3701      | 2775       |
| Slidebrook                      | 746       | 27         |
| Horseshoe Road                  | 214       | 175        |
| Upper Sugarbush Club            | 165       | 99         |
| Opposite Sugarbush Inn          | 395       | 656        |
| Sugartree Inn                   | 185       | 254        |
| Lincoln Peak                    | 294       | 4348       |
| EOL Passengers                  | 0         | 91         |
| Total                           | 9,591     | 9,590      |

#### **SATURDAY RIDERSHIP BY STOP**

|                                 | Boardings | Alightings |
|---------------------------------|-----------|------------|
| BOL Passengers                  | 31        | 0          |
| Lincoln Peak                    | 2355      | 0          |
| Sugarbush Administrative Office | 11        | 26         |
| The Lodge at Lincoln Peak       | 48        | 9          |
| Sugarbush Inn                   | 28        | 100        |
| Club Sugarbush                  | 9         | 24         |
| 2159 German Flats Road          | 93        | 190        |
| Manlin Road                     | 324       | 26         |
| Mt Ellen                        | 3038      | 2514       |
| Slidebrook                      | 886       | 16         |
| Horseshoe Road                  | 73        | 92         |
| Upper Sugarbush Club            | 174       | 100        |
| Opposite Sugarbush Inn          | 60        | 228        |
| Sugartree Inn                   | 74        | 127        |
| Lincoln Peak                    | 200       | 3875       |
| EOL Passengers                  | 0         | 77         |
| Total                           | 7,404     | 7,404      |

#### **SUNDAY RIDERSHIP BY STOP**

|                                 | Boardings | Alightings |
|---------------------------------|-----------|------------|
| BOL Passengers                  | 70        | 0          |
| Lincoln Peak                    | 1127      | 7          |
| Sugarbush Administrative Office | 6         | 17         |
| The Lodge at Lincoln Peak       | 16        | 4          |
| Sugarbush Inn                   | 14        | 56         |
| Club Sugarbush                  | 0         | 5          |
| 2159 German Flats Road          | 48        | 85         |
| Manlin Road                     | 123       | 5          |
| Mt Ellen                        | 1246      | 1213       |
| Slidebrook                      | 600       | 7          |
| Horseshoe Road                  | 34        | 43         |
| Upper Sugarbush Club            | 56        | 35         |
| Opposite Sugarbush Inn          | 42        | 117        |
| Sugartree Inn                   | 33        | 56         |
| Lincoln Peak                    | 101       | 1795       |
| EOL Passengers                  | 0         | 71         |
| Total                           | 3,516     | 3,516      |