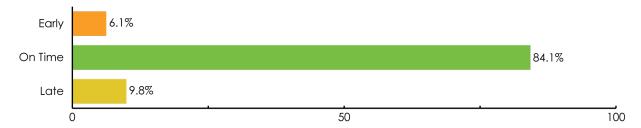

# ON-TIME PERFORMANCE

The following graphics provide on-time performance data for seasonal service in the Mad River Valley over the last season. The routes monitored in this data include: the Valley Floor, Mt. Ellen, Mountain Condos and Access Road. A total of 39,519 timepoints were among these four routes. On-time performance increased 0.9% from 2022-2023 season due to a decrease in early departures.

Early: vehicles departing the stop more than one minute early

On-Time: vehicles departing the stop less than one minute early & less than five minutes late

Late: vehicles departing the stop more than five minutes late

#### RT 122 MT ELLEN