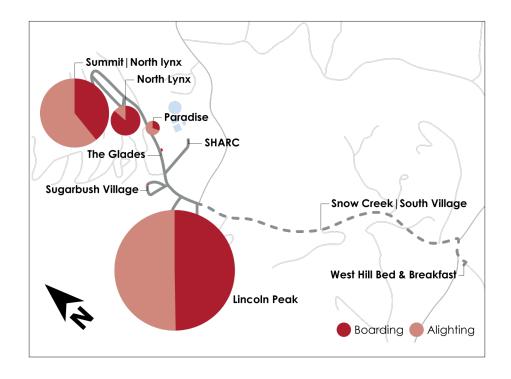

#### **RT. 124 MOUNTAIN CONDOS**

#### **WEEKDAY RIDERSHIP BY STOP**

|                     | Boardings | Alightings |
|---------------------|-----------|------------|
| BOL Passengers      | 262       | 0          |
| Lincoln Peak        | 723       | 0          |
| Snow Creek          | 3         | 7          |
| South Village       | 4         | 0          |
| West Hill House B&B | 11        | 0          |
| Sharc               | 31        | 19         |
| The Glades          | 56        | 64         |
| Paradise            | 102       | 177        |
| Summit / North Lynx | 386       | 556        |
| North Lynx          | 406       | 95         |
| Sugarbush Village   | 18        | 38         |
| Lincoln Peak        | 176       | 954        |
| EOL Passengers      | 0         | 268        |
| Total               | 2,178     | 2,178      |

## MOUNTAIN CONDOS RIDERSHIP

The Mountain Condos had an impressive 23.2% increase in ridership over the last season.

#### SATURDAY RIDERSHIP BY STOP

|                                 | Boardings | Alightings |
|---------------------------------|-----------|------------|
| BOL Passengers                  | 86        | 0          |
| Lincoln Peak                    | 573       | 0          |
| Snow Creek                      | 3         | 0          |
| South Village                   | 0         | 5          |
| West Hill House Bed & Breakfast | 6         | 0          |
| Sharc                           | 8         | 21         |
| The Glades                      | 49        | 48         |
| Paradise                        | 95        | 176        |
| Summit   North Lynx             | 754       | 1191       |
| North Lynx                      | 649       | 120        |
| Sugarbush Village               | 24        | 88         |
| Lincoln Peak                    | 989       | 1500       |
| EOL Passengers                  | 0         | 87         |
| Total                           | 3,236     | 3,236      |

#### **SUNDAY RIDERSHIP BY STOP**

|                                 | Boardings | Alightings |
|---------------------------------|-----------|------------|
| BOL Passengers                  | 52        | 0          |
| Lincoln Peak                    | 1004      | 0          |
| Snow Creek                      | 0         | 0          |
| South Village                   | 0         | 0          |
| West Hill House Bed & Breakfast | 2         | 0          |
| Sharc                           | 36        | 5          |
| The Glades                      | 36        | 45         |
| Paradise                        | 91        | 301        |
| Summit   North Lynx             | 513       | 799        |
| North Lynx                      | 560       | 36         |
| Sugarbush Village               | 14        | 56         |
| Lincoln Peak                    | 159       | 1185       |
| EOL Passengers                  | 0         | 38         |
| Total                           | 2,467     | 2,465      |