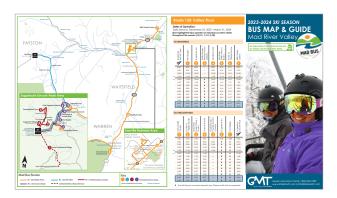

#### **DATA APPENDIX 15**

**ROUTE SHARES** 

RT. 120 VALLEY FLOOR

RT. 122 MT ELLEN

RT. 124 MOUNTAIN CONDOS

RT. 125 ACCESS ROAD

BUS MAP & GUIDE FOR 2023-2024

## AT A GLANCE

Green Mountain Transit (GMT) was thrilled to continue offering public transit service to the Mad River Valley during the 2023-2024 ski season. With ridership reaching pre-pandemic levels for the second consecutive year, GMT remains dedicated to helping both residents and visitors access recreation, work, shopping, dining, and more throughout the Valley. This season, the Mad Bus service operated from December 22, 2023, through April 14, 2024, providing a total of 105 service days.

The four primary routes—Valley Floor, Mt. Ellen, Access Road, and Mountain Condos—continued to serve the community, building on the ridership momentum seen since the pandemic. Maintaining consistent service levels compared to the 2022-2023 season helped solidify public transit as a reliable option for riders. This year's data report offered valuable insights, including daily ridership totals by route, early morning trip data, and improvements in on-time performance. Notably, there were nine days this season when more than 1,000 people utilized the service each day. GMT was especially excited to extend service into April to