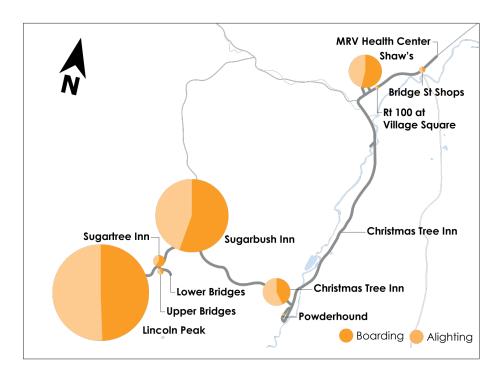

#### RT. 120 VALLEY FLOOR

#### **WEEKDAY RIDERSHIP BY STOP**

TO LINCOLN PEAK

|                                | Boardings | Alightings |
|--------------------------------|-----------|------------|
| BOL Passengers                 | 483       | 0          |
| MRV Health Center              | 7         | 0          |
| Bridge St. Shops               | 91        | 52         |
| Lawson's   Big Picture Theater | 9         | 5          |
| Rt 100 at Village Square       | 40        | 3          |
| Shaw's                         | 325       | 17         |
| MRV Senior Center              | 91        | 7          |
| American Flatbread             | 41        | 28         |
| Yestermorrow Build School      | 4         | 1          |
| Powder Hound Condos            | 40        | 5          |
| Christmas Tree Inn             | 353       | 140        |
| Access Rd at Wheeler Brook Rd  | 6         | 9          |
| Sugarbush Inn                  | 664       | 482        |
| Sugartree Inn                  | 199       | 207        |
| Upper Bridges                  | 11        | 41         |
| Lincoln Peak                   | 0         | 1314       |
| EOL Passengers                 | 0         | 53         |
| Total                          | 2,364     | 2,364      |

#### WEEKDAY RIDERSHIP BY STOP

TO WAITSFIELD

|                                 | Boardings | Alightings |
|---------------------------------|-----------|------------|
| BOL Passengers                  | 54        | 0          |
| Lincoln Peak                    | 1388      | 0          |
| Upper Bridges                   | 90        | 80         |
| Lower Bridges                   | 2         | 50         |
| Sugarbush Administrative Office | 349       | 103        |
| The Lodge at Lincoln Peak       | 8         | 13         |
| Sugarbush Inn                   | 547       | 704        |
| Access Rd at Wheeler Brook Rd   | 23        | 10         |
| Access Rd at Christmas Tree Rd  | 91        | 410        |
| Powder Hound                    | 0         | 58         |
| Yestermorrow Build School       | 4         | 4          |
| Mad Bush Falls                  | 2         | 16         |
| M.R. Green   Northfield Bank    | 11        | 150        |
| M.R. Green   Taste Place        | 2         | 48         |
| Shaw's                          | 389       | 575        |
| Rt 100 at Village Square        | 15        | 116        |
| Rt 100 at Carroll Rd            | 1         | 33         |
| Bridge St. Shops                | 10        | 94         |
| MRV Health Center               | 0         | 40         |
| EOL Passengers                  | 0         | 482        |
| Total                           | 2,986     | 2,986      |

#### SATURDAY RIDERSHIP BY STOP

TO LINCOLN PEAK

|                                | Boardings | Alightings |
|--------------------------------|-----------|------------|
| BOL Passengers                 | 97        | 0          |
| MRV Health Center              | 17        | 0          |
| Bridge St. Shops               | 22        | 2          |
| Lawson's   Big Picture Theater | 0         | 0          |
| Rt 100 at Village Square       | 15        | 2          |
| Shaw's                         | 36        | 0          |
| MRV Senior Center              | 15        | 0          |
| American Flatbread             | 0         | 0          |
| Yestermorrow Build School      | 1         | 0          |
| Powder Hound Condos            | 32        | 0          |
| Christmas Tree Inn             | 73        | 14         |
| Access Rd at Wheeler Brook Rd  | 7         | 1          |
| Sugarbush Inn                  | 95        | 51         |
| Sugartree Inn                  | 33        | 27         |
| Upper Bridges                  | 21        | 7          |
| Lower Bridges                  | 10        | 2          |
| Lincoln Peak                   | 0         | 337        |
| EOL Passengers                 | 0         | 31         |
| Total                          | 474       | 474        |

#### SATURDAY RIDERSHIP BY STOP

TO WAITSFIELD

|                                 | Boardings | Alightings |
|---------------------------------|-----------|------------|
| BOL Passengers                  | 12        | 0          |
| Lincoln Peak                    | 574       | 0          |
| Upper Bridges                   | 6         | 53         |
| Lower Bridges                   | 2         | 13         |
| Sugarbush Administrative Office | 45        | 48         |
| The Lodge at Lincoln Peak       | 0         | 11         |
| Sugarbush Inn                   | 62        | 190        |
| Access Rd at Wheeler Brook Rd   | 2         | 2          |
| Access Rd at Christmas Tree Rd  | 12        | 135        |
| Powder Hound                    | 1         | 32         |
| Yestermorrow Build School       | 0         | 1          |
| Mad Bush Falls                  | 6         | 6          |
| M.R. Green   Northfield Bank    | 6         | 26         |
| M.R. Green   Taste Place        | 0         | 1          |
| Shaw's                          | 67        | 94         |
| Rt 100 at Village Square        | 3         | 39         |
| Rt 100 at Carroll Rd            | 2         | 6          |
| Bridge St. Shops                | 1         | 41         |
| MRV Health Center               | 0         | 16         |
| EOL Passengers                  | 0         | 97         |
| Total                           | 801       | 811        |

#### **SUNDAY RIDERSHIP BY STOP**

TO LINCOLN PEAK

|                                | Boardings | Alightings |
|--------------------------------|-----------|------------|
| BOL Passengers                 | 91        | 0          |
| MRV Health Center              | 21        | 0          |
| Bridge St. Shops               | 29        | 5          |
| Lawson's   Big Picture Theater | 0         | 0          |
| Rt 100 at Village Square       | 11        | 0          |
| Shaw's                         | 49        | 7          |
| MRV Senior Center              | 18        | 0          |
| American Flatbread             | 11        | 0          |
| Yestermorrow Build School      | 0         | 0          |
| Powder Hound Condos            | 20        | 0          |
| Christmas Tree Inn             | 76        | 27         |
| Access Rd at Wheeler Brook Rd  | 14        | 2          |
| Sugarbush Inn                  | 129       | 74         |
| Sugartree Inn                  | 32        | 38         |
| Upper Bridges                  | 28        | 1          |
| Lower Bridges                  | 7         | 1          |
| Lincoln Peak                   | 0         | 380        |
| EOL Passengers                 | 0         | 1          |
| Total                          | 536       | 536        |

#### **SUNDAY RIDERSHIP BY STOP**

TO WAITSFIELD

|                                 | Boardings | Alightings |
|---------------------------------|-----------|------------|
| BOL Passengers                  | 2         | 0          |
| Lincoln Peak                    | 443       | 0          |
| Upper Bridges                   | 5         | 38         |
| Lower Bridges                   | 1         | 6          |
| Sugarbush Administrative Office | 47        | 36         |
| The Lodge at Lincoln Peak       | 0         | 11         |
| Sugarbush Inn                   | 93        | 137        |
| Access Rd at Wheeler Brook Rd   | 0         | 0          |
| Access Rd at Christmas Tree Rd  | 20        | 110        |
| Powder Hound                    | 1         | 30         |
| Yestermorrow Build School       | 0         | 1          |
| Mad Bush Falls                  | 0         | 6          |
| M.R. Green   Northfield Bank    | 1         | 27         |
| M.R. Green   Taste Place        | 2         | 6          |
| Shaw's                          | 54        | 91         |
| Rt 100 at Village Square        | 2         | 34         |
| Rt 100 at Carroll Rd            | 2         | 1          |
| Bridge St. Shops                | 1         | 33         |
| MRV Health Center               | 0         | 19         |
| EOL Passengers                  | 0         | 91         |
| Total                           | 674       | 677        |