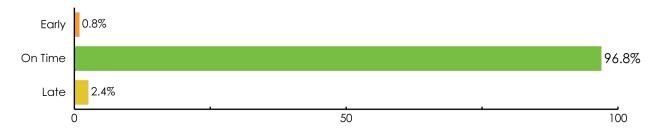

Sugarbush Access Road boosting ridership on the remaining routes.



# ON-TIME PERFORMANCE

The following graphics provide on-time performance data for seasonal service in the Mad River Valley over the last season. The routes monitored in this data include: the Valley Floor, Mt. Ellen, Mountain Condos and Access Road. A total of 39,519 timepoints were among these four routes. On-time performance increased 0.9% from 2022-2023 season due to a decrease in early departures.



Early: vehicles departing the stop more than one minute early

On-Time: vehicles departing the stop less than one minute early & less than five minutes late

Late: vehicles departing the stop more than five minutes late

#### **ON-TIME PERFORMANCE BY**

# **BUS ROUTE**

#### RT 120 VALLEY FLOOR



#### RT 122 MT ELLEN



#### RT 124 MOUNTAIN CONDOS



#### ■ RT 125 ACCESS ROAD



Early: vehicles departing the stop more than one minute early

On-Time: vehicles departing the stop less than one minute early & less than five minutes late

Late: vehicles departing the stop more than five minutes late

# TRANSIT USAGE

The following graphs show the break down of views, clicks, and GO trips over the last three seasons. App usage has more than recovered since the pandemic, with the number of clicks and views showing growth over the 2020-2021 season.







#### **TRANSIT**

Green Mountain Transit is proud to partner with Transit, a mobility app that allows passengers to track their bus real-time across all our routes.

Views- number of times a route is displayed on the list of nearby options Clicks- number of ti