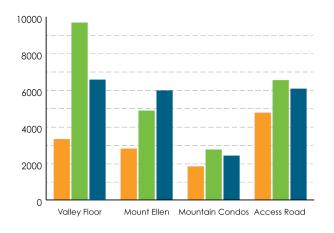

# ONS & OFFS

Boardings and Alightings are an important data point for future service planning. It shows the usage at a stop level which can influence the way a route is designed including routing, placement, and the level of stop amenities.