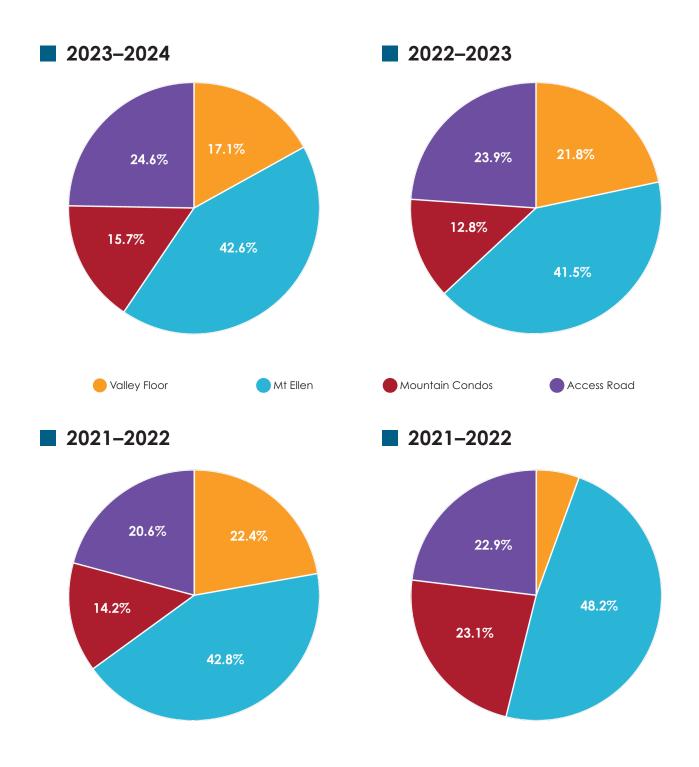

#### **DATA APPENDIX 15**

**ROUTE SHARES** 

RT. 120 VALLEY FLOOR

RT. 122 MT ELLEN

RT. 124 MOUNTAIN CONDOS

RT. 125 ACCESS ROAD

BUS MAP & GUIDE FOR 2023-2024

# ROUTE SHARES

This past season saw a full return to pre-pandemic levels across most routes, with the exception of the Rt 124 Mountain Condos. This can be attributed to Sugarbush employee housing being primarily focused along German Flats Road and the Sugarbush Access Road boosting ridership on the remaining routes.

#### RIDERSHIP SHARE BY ROUTE

|                                | 2023-2024 | 2022-2023                           | 2021-2022 | 2020-2021 | 2019-2020 |
|--------------------------------|-----------|-------------------------------------|-----------|-----------|-----------|
| Rt. 120 Valley Floor           | 8,129     | 10,313                              | 6,466     | 791       | 6,935     |
| Rt. 121 Valley Evening Service |           | Service was shut down in March 2020 |           |           | 1,270     |
| Rt. 122 Mt. Ellen              | 20,272    | 19,620                              | 12,386    | 6,613     | 19,856    |
| Rt. 124 Mountain Condos        | 7,488     | 6,079                               | 4,107     | 3,172     | 9,329     |
| Rt. 125 Access Road            | 11,701    | 11,287                              | 5,952     | 3,136     | 10,756    |
| Total                          | 47,590    | 47,299                              | 28,891    | 13,712    | 48,146    |