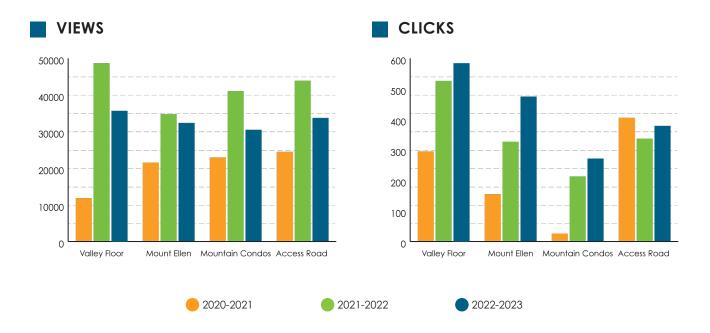

# TRANSIT USAGE

The following graphs show the break down of views, clicks, and GO trips over the last three seasons. App usage has more than recovered since the pandemic, with the number of clicks and views showing growth over the 2020-2021 season.

#### **TRANSIT**

Green Mountain Transit is proud to partner with Transit, a mobility app that allows passengers to track their bus real-time across all our routes.

Views- number of times a route is displayed on the list of nearby options Clicks- number of times an app user clicks on a particular route GO Trips- number of riders who utilize the GO function in the app