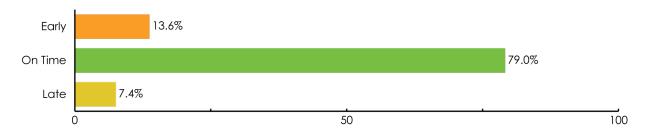

# ON-TIME PERFORMANCE

The following graphics provide on-time performance data for seasonal service in the Mad River Valley over the last season. The routes monitored in this data include: the Valley Floor, Mt. Ellen, Mountain Condos and Access Road. A total of 39,519 timepoints were among these four routes. On-time performance increased 0.9% from 2022-2023 season due to a decrease in early departures.

Early: vehicles departing the stop more than one minute early

On-Time: vehicles departing the stop less than one minute early & less than five minutes late

Late: vehicles departing the stop more than five minutes late

#### RT 120 VALLEY FLOOR