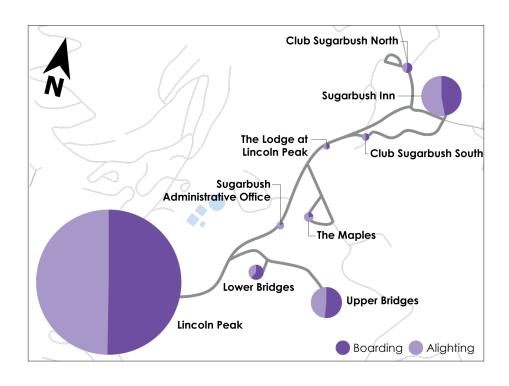

#### RT. 125 ACCESS ROAD

#### **WEEKDAY RIDERSHIP BY STOP**

|                                  | Boardings | Alightings |
|----------------------------------|-----------|------------|
| BOL Passengers                   | 211       | 0          |
| Lincoln Peak                     | 1249      | 0          |
| Upper Bridges                    | 195       | 314        |
| Lower Bridges                    | 174       | 233        |
| Sugarbush Administrative Office  | 55        | 237        |
| The Maples                       | 46        | 367        |
| The Lodge at Lincoln Peak        | 44        | 37         |
| Club Sugarbush South             | 41        | 79         |
| Sugarbush Inn                    | 771       | 760        |
| German Flats Rd at Sugarbush Inn | 148       | 1          |
| Club Sugarbush North             | 137       | 90         |
| Sugartree Inn                    | 102       | 100        |
| Upper Bridges                    | 166       | 11         |
| Lower Bridges                    | 273       | 11         |
| Lincoln Peak                     | 606       | 1,900      |
| EOL Passengers                   | 0         | 174        |
| Total                            | 4,218     | 4,208      |

#### SATURDAY RIDERSHIP BY STOP

|                                  | Boardings | Alightings |
|----------------------------------|-----------|------------|
| BOL Passengers                   | 65        | 0          |
| Lincoln Peak                     | 1273      | 0          |
| Upper Bridges                    | 145       | 301        |
| Lower Bridges                    | 136       | 228        |
| Sugarbush Administrative Office  | 21        | 92         |
| The Maples                       | 62        | 84         |
| The Lodge at Lincoln Peak        | 133       | 136        |
| Club Sugarbush South             | 119       | 142        |
| Sugarbush Inn                    | 193       | 267        |
| German Flats Rd at Sugarbush Inn | 45        | 2          |
| Club Sugarbush North             | 140       | 125        |
| Sugartree Inn                    | 31        | 41         |
| Upper Bridges                    | 210       | 10         |
| Lower Bridges                    | 196       | 15         |
| Lincoln Peak                     | 130       | 1413       |
| EOL Passengers                   | 0         | 43         |
| Total                            | 2,899     | 2,899      |

#### SUNDAY RIDERSHIP BY STOP

|                                  | Boardings | Alightings |
|----------------------------------|-----------|------------|
| BOL Passengers                   | 62        | 0          |
| Lincoln Peak                     | 391       | 6          |
| Upper Bridges                    | 98        | 291        |
| Lower Bridges                    | 46        | 110        |
| Sugarbush Administrative Office  | 8         | 131        |
| The Maples                       | 42        | 51         |
| The Lodge at Lincoln Peak        | 51        | 39         |
| Club Sugarbush South             | 93        | 65         |
| Sugarbush Inn                    | 213       | 277        |
| German Flats Rd at Sugarbush Inn | 32        | 7          |
| Club Sugarbush North             | 96        | 115        |
| Sugartree Inn                    | 47        | 54         |
| Upper Bridges                    | 186       | 7          |
| Lower Bridges                    | 151       | 17         |
| Lincoln Peak                     | 742       | 1020       |
| EOL Passengers                   | 0         | 68         |
| Total                            | 2,258     | 2,258      |