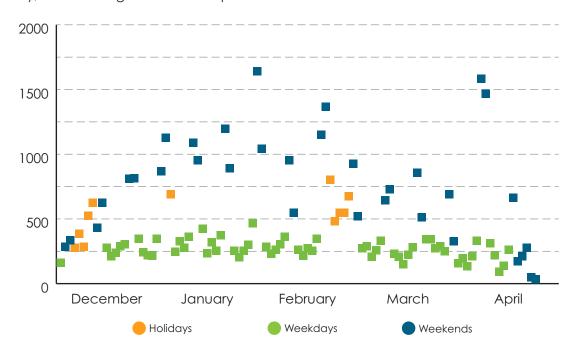

#### SERVICE LEVELS VS. DAILY RIDERSHIP

Weekday ridership remains relatively stable at a lower level, while weekends show higher but more variable ridership. As expected ridership peaks around January and February. Notably, there was significant ridership the weekend of March 23rd and 24th.