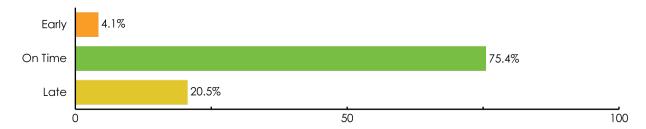

#### **ON-TIME PERFORMANCE BY**

# **BUS ROUTE**

#### RT 120 VALLEY FLOOR

### ON-TIME PERFORMANCE

The Rt 120 Valley Floor saw an astounding 44.6% decrease in early departures from the 2022-2023 season.