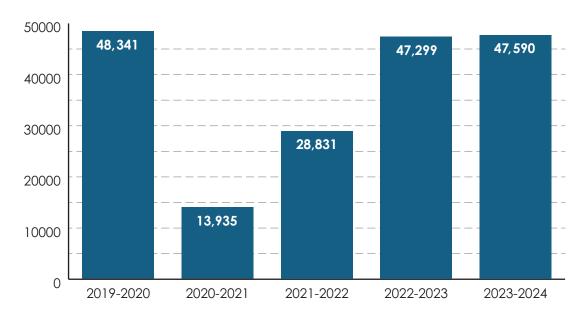

#### TOTAL RIDERSHIP OVER THE LAST FIVE YEARS

Ridership increased over 241% from the 2020-2021 season. While ridership has not fully recovered we are getting closer with only a 1.5% decrease from the 2019-2020 season that was minimally affected by the pandemic.