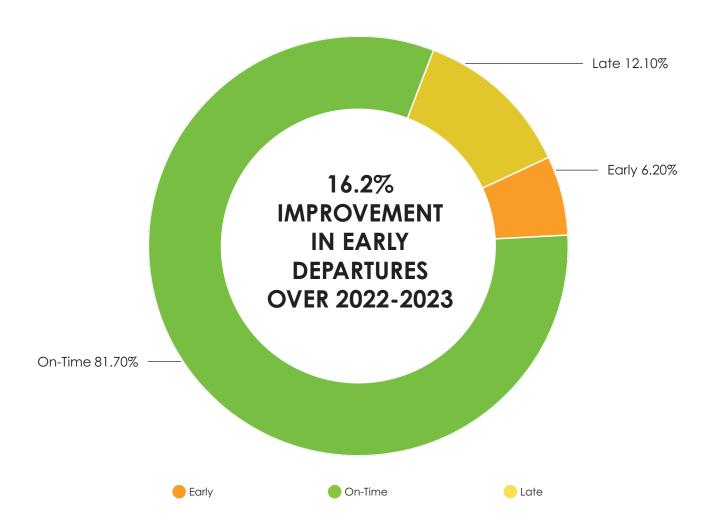

# ON-TIME PERFORMANCE

The following graphics provide on-time performance data for seasonal service in the Mad River Valley over the last season. The routes monitored in this data include: the Valley Floor, Mt. Ellen, Mountain Condos and Access Road. A total of 39,519 timepoints were among these four routes. On-time performance increased 0.9% from 2022-2023 season due to a decrease in early departures.

Early: vehicles departing the stop more than one minute early

On-Time: vehicles departing the stop less than one minute early & less than five minutes late

Late: vehicles departing the stop more than five minutes late