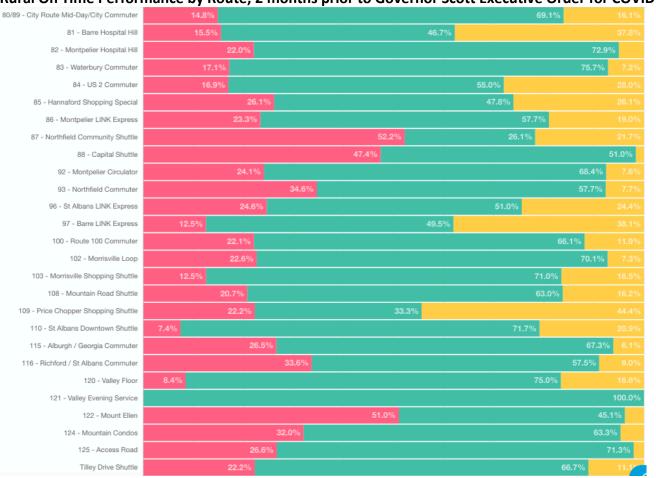

## Rural On Time Performance by Route; 2 months prior to Governor Scott Executive Order for COVID-19, March 13

80/89 - City Route Mid-Day/City Commuter 81 - Barre Hospital Hill 82 - Montpelier Hospital Hill 83 - Waterbury Commuter 84 - US 2 Commuter 85 - Hannaford Shopping Special 86 - Montpelier LINK Express 87 - Northfield Community Shuttle 88 - Capital Shuttle 92 - Montpelier Circulator 93 - Northfield Commuter 96 - St Albans LINK Express 100 - Route 100 Commuter 102 - Morrisville Loop 103 - Morrisville Shopping Shuttle 109 - Price Chopper Shopping Shuttle 110 - St Albans Downtown Shuttle 115 - Alburgh / Georgia Commuter

116 - Richford / St Albans Commuter