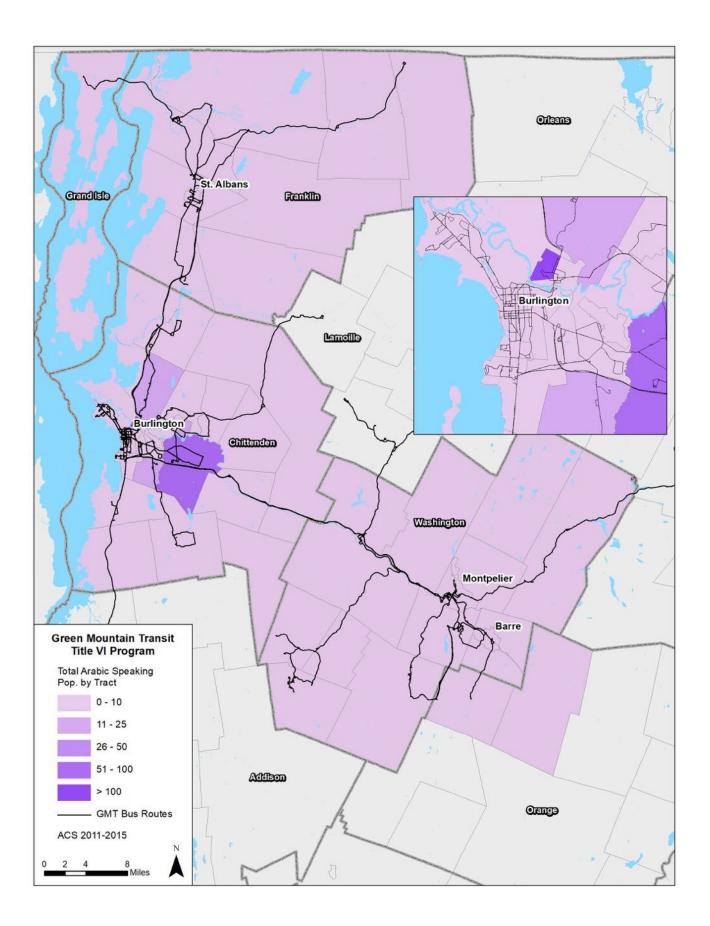

In addition, both Transit app and Token Transit have provided GMT with passenger communication tools.

- **Title VI Program:** Staff worked with our consultant to update the Title VI program, as required every 3 years. Steve Falbel from Steadman Hill Consulting will present the Title VI program to the board for approval.
- Webinars: Planning staff is taking advantage of webinars focusing on restarting service post-COVID-19 and what does service look like moving forward, as well as webinars focusing on Microtransit.
- **Microtransit:** We have begun work on the scope of service for the Microtransit RFP.