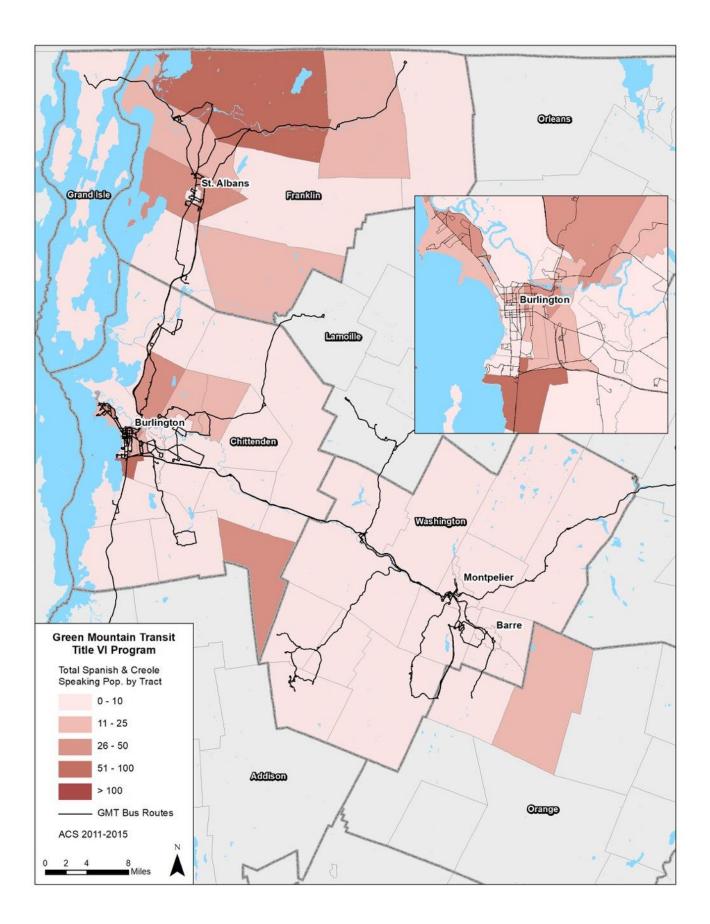

In addition, both Transit app and Token Transit have provided GMT with passenger communication tools.

- **Title VI Program:** Staff worked with our consultant to update the Title VI program, as required every 3 years. Steve Falbel from Steadman Hill Consulting will present the Title VI program to the board for approval.
- Webinars: Planning staff is taking advantage of webinars focusing on restarting service post-COVID-19 and what does service look like moving forward, as well as webinars focusing on Microtransit.
- **Microtransit:** We have begun work on the scope of service for the Microtransit RFP.