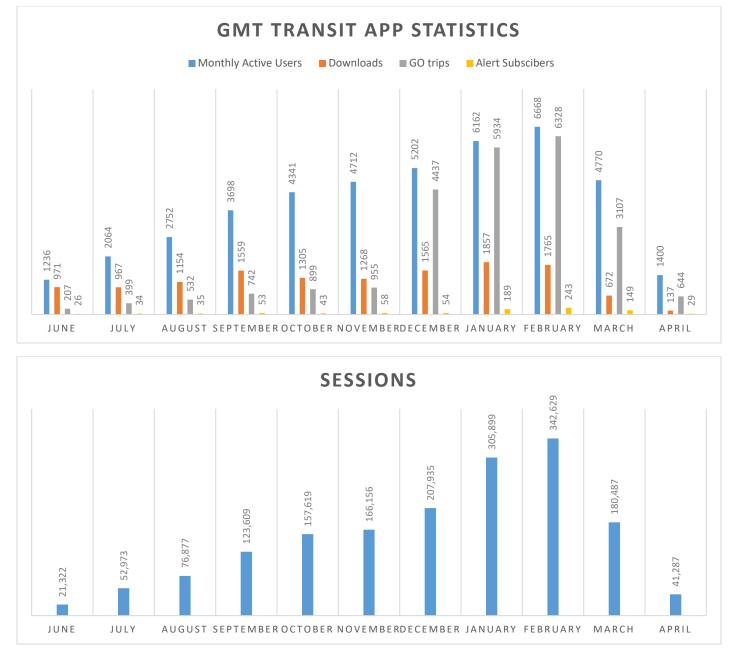

### Definitions

Monthly Active Users: How many individual riders use Transit.

Downloads: How many times Transit is downloaded.

Sessions: How many times riders open Transit.

GO Trips: Number of riders who utilize the GO function within the App.

Alert Subscriptions: Number of new riders who have set alert notifications for a particular route.

Views: Times a line is displayed in the list of nearby options.

Clicks: Taps on a line

| RE:   | IT Support, Administrative Support, Training, and HR |
|-------|------------------------------------------------------|
| Date: | May 19, 2020                                         |
| From: | Trish Redalieu, Director of Human Resources          |
| То:   | GMT Board of Commissioners                           |