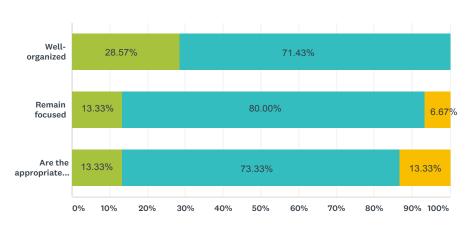

| Strongly disagree | Total |
|----------------------------|----------------|--------|---------|----------|-------------------|-------|
| Well-organized             | 41.67%         | 58.33% | 0.00%   | 0.00%    | 0.00%             |       |
|                            | 5              | 7      | 0       | 0        | 0                 | 12    |
| Remain focused             | 58.33%         | 41.67% | 0.00%   | 0.00%    | 0.00%             |       |
|                            | 7              | 5      | 0       | 0        | 0                 | 12    |
| Are the appropriate length | 41.67%         | 33.33% | 16.67%  | 8.33%    | 0.00%             |       |
|                            | 5              | 4      | 2       | 1        | 0                 | 12    |

### GMT 2017 Board Survey



Strongly agree

|                            | STRONGLY AGREE | AGREE        | NEUTRAL     | DISAGREE | STRONGLY DISAGREE | TOTAL |
|----------------------------|----------------|--------------|-------------|----------|-------------------|-------|
| Well-organized             | 28.57%<br>4    | 71.43%<br>10 | 0.00%       | 0.00%    | 0.00%             | 14    |
| Remain focused             | 13.33%<br>2    | 80.00%<br>12 | 6.67%<br>1  | 0.00%    | 0.00%             | 15    |
| Are the appropriate length | 13.33%<br>2    | 73.33%<br>11 | 13.33%<br>2 | 0.00%    | 0.00%             | 15    |

Neutral Neutral

Disagree

Strongly disagree

### Q2 I have access to and understand

#### GMT 2016 Board Survey



|                                       | Strongly agree | Agree  | Neutral | Disagre