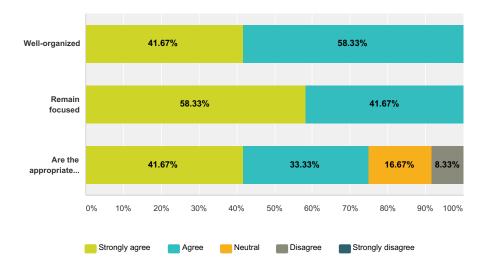

7,483 \$ 277,483 \$ 277,483 \$ 277,483 \$ 277,483 \$ 277,483 \$ 277,483 \$ 277,483 \$ 277,483 \$ 277,483 \$ 277,483 \$ 277,483 \$ 277,483 \$ 277,483 \$ 277,483 \$ 277,483 \$ 277,483 \$ 277,483 \$ 277,483 \$ 277,483 \$ 277,483 \$ 277,483 \$ 277,483 \$ 277,483 \$ 277,483 \$ 277,483 \$ 277,483 \$ 277,483 \$ 277,483 \$ 277,483 \$ 277,483 \$ 277,483 \$ 277,483 \$ 277,483 \$ 277,483 \$ 277,483 \$ 277,483 \$ 277,483 \$ 277,483 \$ 277,483 \$ 277,483 \$ 277,483 \$ 277,483 \$ 277,483 \$ 277,483 \$ 277,483 \$ 277,483 \$ 277,483 \$ 277,483 \$ 277,483 \$ 277,483 \$ 277,483 \$ 277,483 \$ 277,483 \$ 277,483 \$ 277,483 \$ 277,483 \$ 277,483 \$ 277,483 \$ 277,483 \$ 277,483 \$ 277,483 \$ 277,483 \$ 277,483 \$ 277,483 \$ 277,483 \$ 277,483 \$ | es                                   |

GMT 2016 Board Survey



|                            | Strongly agree | Agree  | Neutral | Disagree | Strongly disagree | Total |
|----------------------------|----------------|--------|---------|----------|-------------------|-------|
| Well-organized             | 41.67%         | 58.33% | 0.00%   | 0.00%    | 0.00%             |       |
|                            | 5              | 7      | 0       | 0        | 0                 | 12    |
| Remain focused             | 58.33%         | 41.67% | 0.00%   | 0.00%    | 0.00%             |       |
|                            | 7              | 5      | 0       | 0        | 0                 | 12    |
| Are the appropriate length | 41.67%         | 33.33% | 16.67%  | 8.33%    | 0.00%             |       |
|                            | 5              | 4      |