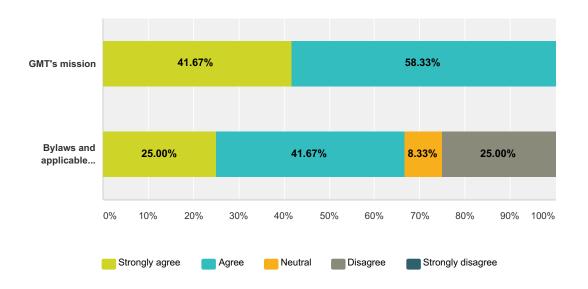

4      | 2       | 1        | 0                 | 12    |

### GMT 2017 Board Survey



Strongly agree

|                            | STRONGLY AGREE | AGREE        | NEUTRAL     | DISAGREE | STRONGLY DISAGREE | TOTAL |
|----------------------------|----------------|--------------|-------------|----------|-------------------|-------|
| Well-organized             | 28.57%<br>4    | 71.43%<br>10 | 0.00%       | 0.00%    | 0.00%             | 14    |
| Remain focused             | 13.33%<br>2    | 80.00%<br>12 | 6.67%<br>1  | 0.00%    | 0.00%             | 15    |
| Are the appropriate length | 13.33%<br>2    | 73.33%<br>11 | 13.33%<br>2 | 0.00%    | 0.00%             | 15    |

Neutral Neutral

Disagree

Strongly disagree

### Q2 I have access to and understand

#### GMT 2016 Board Survey



|                                       | Strongly agree | Agree  | Neutral | Disagree | Strongly disagree | Total |
|---------------------------------------|----------------|--------|---------|----------|-------------------|-------|
| GMT's mission                         | 41.67%         | 58.33% | 0.00%   | 0.00%    | 0.00%             |       |
|                                       | 5              | 7      | 0       | 0        | 0                 | 12    |
| Bylaws and applicable governance laws | 25.00%         | 41.67% | 8.33%   | 25.00%   | 0.00%             |       |
|                                       | 3              | 5      | 1       | 3        | 0                 | 12    |

#### GMT 2017 Board Survey



8

1

0

14

4

laws

### Q3 The Board's job is clearly defined a