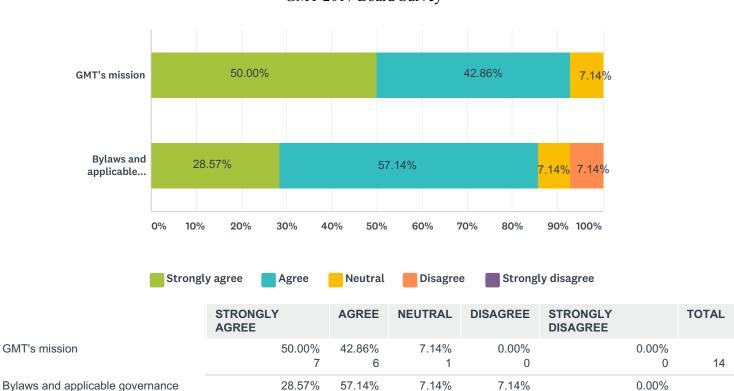

## Q2 I have access to and understand

#### GMT 2016 Board Survey



|                                       | Strongly agree | Agree  | Neutral | Disagree | Strongly disagree | Total |
|---------------------------------------|----------------|--------|---------|----------|-------------------|-------|
| GMT's mission                         | 41.67%         | 58.33% | 0.00%   | 0.00%    | 0.00%             |       |
|                                       | 5              | 7      | 0       | 0        | 0                 | 12    |
| Bylaws and applicable governance laws | 25.00%         | 41.67% | 8.33%   | 25.00%   | 0.00%             |       |
|                                       | 3              | 5      | 1       | 3        | 0                 | 12    |

#### GMT 2017 Board Survey



8

1

0

14

4

laws

### Q3 The Board's job is clearly defined and understood

| 201 | 16 | Strongly agree | Agree  | Neutral | Disagree | Strongly disagree | Total |
|-----|----|----------------|--------|---------|----------|-------------------|-------|
|     |    | 16.67%         | 66.67% | 8.33%   | 0.00%    | 8.33%             |       |
|     |    | 2              | 8      | 1       | 0        | 1                 | 12    |

| 2017 | STRONGLY AGREE | AGREE       | NEUTRAL     | DISAGREE | STRONGLY DISAGREE | TOTAL |
|------|----------------|-------------|-------------|----------|-------------------|-------|
|      | 14.29%<br>2    | 64.29%<br>9 | 21.43%<br>3 | 0.00%    | 0.00%             | 14    |

### Q4 I review and understand the finances of the organization

| 2016 | Strongly ag