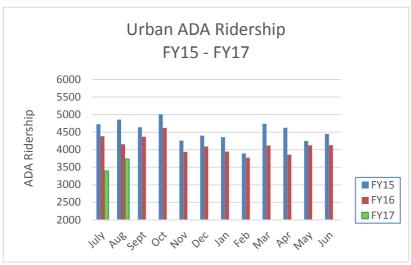

| (188)   |
|                | -29.3%  | -0.6%   | -16.38% |
| TOTAL          | (990)   | (422)   | (1,412) |
|                | -22.57% | -10.15% | -16.53% |

# ADA Ridership Report (by Town): FY16

| CITY/TOWN      | July  | August | Totals |
|----------------|-------|--------|--------|
|                | •     |        |        |
| BURLINGTON     | 1,656 | 1,612  | 17,922 |
| COLCHESTER     | 83    | 92     | 1,060  |
| ESSEX          | 454   | 431    | 4,904  |
| OTHER          | 12    | 15     | 313    |
| SHELBURNE      | 279   | 296    | 3,390  |
| SO. BURLINGTON | 1,084 | 1,004  | 12,791 |
| WILLISTON      | 187   | 190    | 1,999  |
| WINOOSKI       | 631   | 517    | 6,369  |
| TOTAL          | 4,386 | 4,157  | 48,748 |

# Green Mountain Transit Urban Ridership, August 2016







# **Green Mountain Rural Ridership, August 2016**