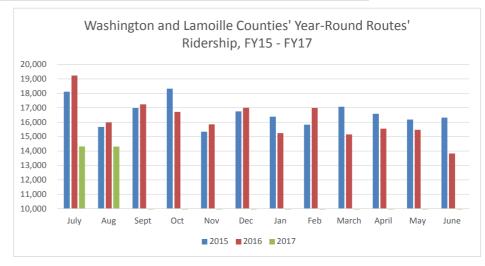

% |
| TOTAL          | (990)   | (422)   | (1,412) |
|                | -22.57% | -10.15% | -16.53% |

# ADA Ridership Report (by Town): FY16

| CITY/TOWN      | July  | August | Totals |
|----------------|-------|--------|--------|
|                | •     |        |        |
| BURLINGTON     | 1,656 | 1,612  | 17,922 |
| COLCHESTER     | 83    | 92     | 1,060  |
| ESSEX          | 454   | 431    | 4,904  |
| OTHER          | 12    | 15     | 313    |
| SHELBURNE      | 279   | 296    | 3,390  |
| SO. BURLINGTON | 1,084 | 1,004  | 12,791 |
| WILLISTON      | 187   | 190    | 1,999  |
| WINOOSKI       | 631   | 517    | 6,369  |
| TOTAL          | 4,386 | 4,157  | 48,748 |

# Green Mountain Transit Urban Ridership, August 2016







# **Green Mountain Rural Ridership, August 2016**