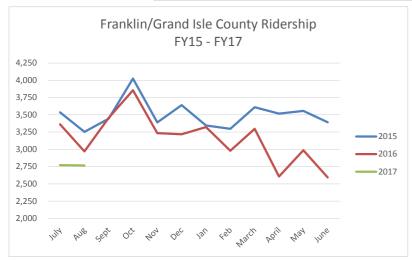

38% |
| TOTAL          | (990)   | (422)   | (1,412) |
|                | -22.57% | -10.15% | -16.53% |

# ADA Ridership Report (by Town): FY16

| CITY/TOWN      | July  | August | Totals |
|----------------|-------|--------|--------|
|                | •     |        |        |
| BURLINGTON     | 1,656 | 1,612  | 17,922 |
| COLCHESTER     | 83    | 92     | 1,060  |
| ESSEX          | 454   | 431    | 4,904  |
| OTHER          | 12    | 15     | 313    |
| SHELBURNE      | 279   | 296    | 3,390  |
| SO. BURLINGTON | 1,084 | 1,004  | 12,791 |
| WILLISTON      | 187   | 190    | 1,999  |
| WINOOSKI       | 631   | 517    | 6,369  |
| TOTAL          | 4,386 | 4,157  | 48,748 |

# Green Mountain Transit Urban Ridership, August 2016







# **Green Mountain Rural Ridership, August 2016**