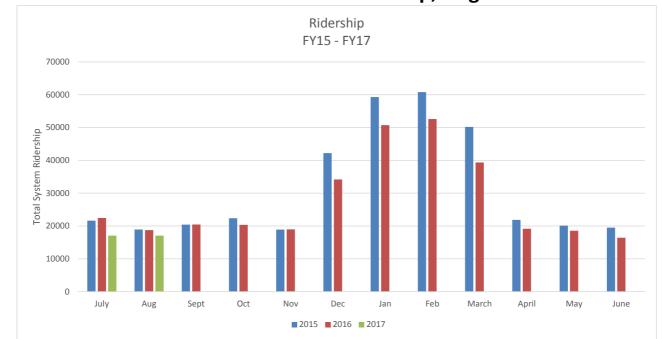

6.38% |
| TOTAL          | (990)   | (422)   | (1,412) |
|                | -22.57% | -10.15% | -16.53% |

# ADA Ridership Report (by Town): FY16

| CITY/TOWN      | July  | August | Totals |
|----------------|-------|--------|--------|
|                | •     |        |        |
| BURLINGTON     | 1,656 | 1,612  | 17,922 |
| COLCHESTER     | 83    | 92     | 1,060  |
| ESSEX          | 454   | 431    | 4,904  |
| OTHER          | 12    | 15     | 313    |
| SHELBURNE      | 279   | 296    | 3,390  |
| SO. BURLINGTON | 1,084 | 1,004  | 12,791 |
| WILLISTON      | 187   | 190    | 1,999  |
| WINOOSKI       | 631   | 517    | 6,369  |
| TOTAL          | 4,386 | 4,157  | 48,748 |

# Green Mountain Transit Urban Ridership, August 2016







# **Green Mountain Rural Ridership, August 2016**