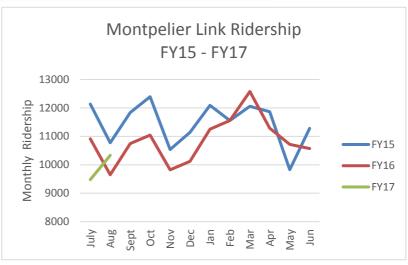

| (188)   |
|                | -29.3%  | -0.6%   | -16.38% |
| TOTAL          | (990)   | (422)   | (1,412) |
|                | -22.57% | -10.15% | -16.53% |

# ADA Ridership Report (by Town): FY16

| CITY/TOWN      | July  | August | Totals |
|----------------|-------|--------|--------|
|                | •     |        |        |
| BURLINGTON     | 1,656 | 1,612  | 17,922 |
| COLCHESTER     | 83    | 92     | 1,060  |
| ESSEX          | 454   | 431    | 4,904  |
| OTHER          | 12    | 15     | 313    |
| SHELBURNE      | 279   | 296    | 3,390  |
| SO. BURLINGTON | 1,084 | 1,004  | 12,791 |
| WILLISTON      | 187   | 190    | 1,999  |
| WINOOSKI       | 631   | 517    | 6,369  |
| TOTAL          | 4,386 | 4,157  | 48,748 |

# Green Mountain Transit Urban Ridership, August 2016







# **Green Mountain Rural Ridership, August 2016**