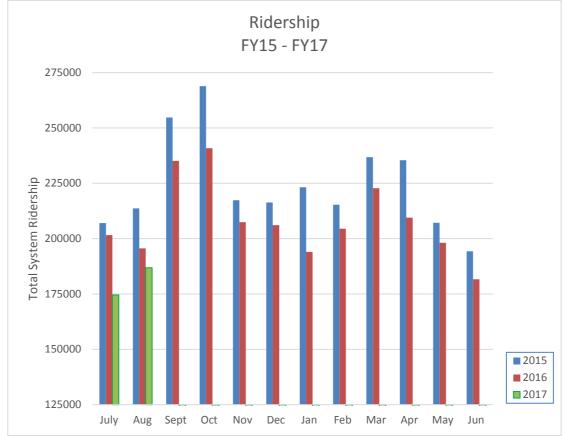

| (188)   |
|                | -29.3%  | -0.6%   | -16.38% |
| TOTAL          | (990)   | (422)   | (1,412) |
|                | -22.57% | -10.15% | -16.53% |

# ADA Ridership Report (by Town): FY16

| CITY/TOWN      | July  | August | Totals |
|----------------|-------|--------|--------|
|                | •     |        |        |
| BURLINGTON     | 1,656 | 1,612  | 17,922 |
| COLCHESTER     | 83    | 92     | 1,060  |
| ESSEX          | 454   | 431    | 4,904  |
| OTHER          | 12    | 15     | 313    |
| SHELBURNE      | 279   | 296    | 3,390  |
| SO. BURLINGTON | 1,084 | 1,004  | 12,791 |
| WILLISTON      | 187   | 190    | 1,999  |
| WINOOSKI       | 631   | 517    | 6,369  |
| TOTAL          | 4,386 | 4,157  | 48,748 |

# Green Mountain Transit Urban Ridership, August 2016







# **Green Mountain Rural Ridership, August 2016**