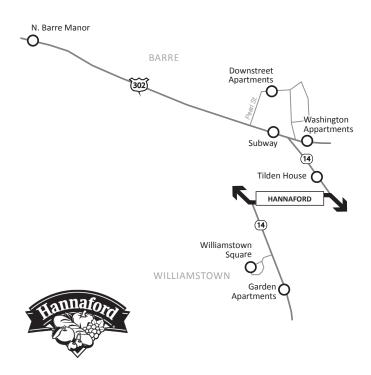

## HANNAFORD SHOPPING SPECIAL TUESDAY

\*Bus will be rescheduled if a holiday falls on a Tuesday

| <b>Pick-up Times</b><br>9:45 AM<br>9:50 AM<br>10:10 AM<br>10:45 AM   | Locations Williamstown Square Garden Apartments Drop-off at Hannaford Pick-up at Hannaford |
|----------------------------------------------------------------------|--------------------------------------------------------------------------------------------|
| <b>Pick-up Times</b><br>10:25 AM<br>10:35 AM<br>10:45 AM<br>11:45 AM | Locations<br>N Barre Manor<br>Subway<br>Drop-off at Hannaford<br>Pick-up at Hannaford      |
| Pick-up Times<br>11:25 AM<br>11:35 AM<br>11:45 AM<br>12:15 PM        | Locations Tilden House Washington Apartments Drop-off at Hannaford Pick-up at Hannaford    |
| <b>Pick-up Times</b><br>12:05 PM<br>12:15 PM<br>1:00 PM              | Locations  Downstreet Apartments  Drop-off at Hannaford  Pick-up at Hannaford              |